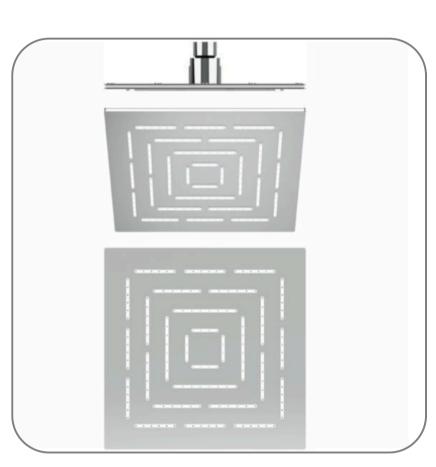

## **RAIN SHOWER MAGNA - SQUARE**

The Rain Shower MAGNA - Square is a sophisticated addition to any bathroom, offering a range of features designed for an enhanced and luxurious shower experience.

# **AVAILABLE IN:**

**150x150mm** ₹ 3,400.00

**200x200mm** ₹ 4,550.00

**250x250mm** ₹ 6,850.00

**300x300mm** ₹ 8,000.00