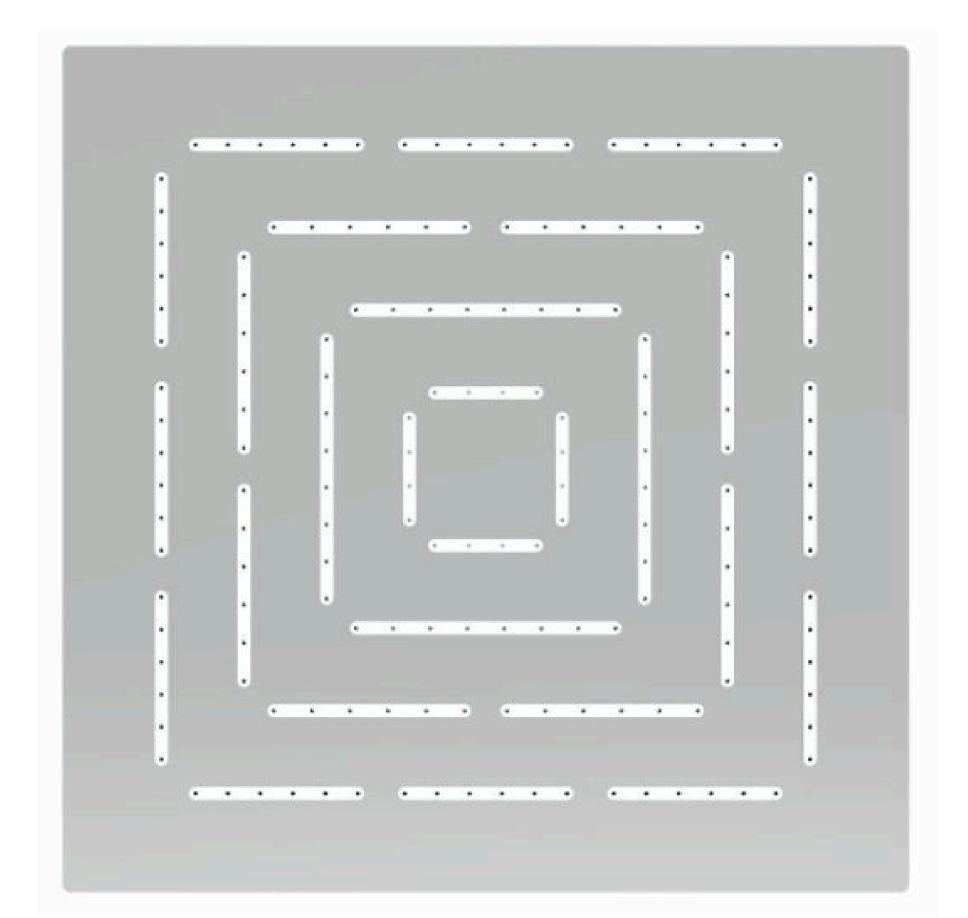

## **RAIN SHOWER MAGNA - SQUARE**

The Rain Shower MAGNA - Square is a sophisticated addition to any bathroom, offering a range of features designed for an enhanced and luxurious shower experience.

## Single - Function of MAGNA - Square Rain Shower :

• Rain Shower: Experience the luxurious sensation of Rainfall equipped with silicone nozzles for effortless cleaning.